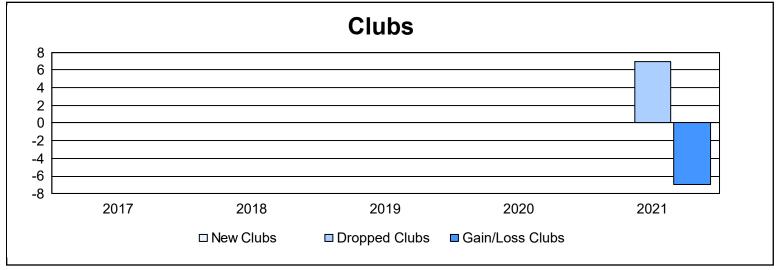

District 105 N As of June 2021 Cumulative

| Year      | New<br>Clubs | Dropped<br>Clubs | Gain/<br>Loss<br>Clubs | New<br>Members | Charter<br>Members | Reinstate<br>Members | Transfer<br>Members | Total<br>Member<br>Added | Total<br>Members<br>Dropped | Gain/<br>Loss<br>Members |
|-----------|--------------|------------------|------------------------|----------------|--------------------|----------------------|---------------------|--------------------------|-----------------------------|--------------------------|
| 2016-2017 | 0            | 0                | 0                      | 134            | 2                  | 5                    | 15                  | 156                      | 189                         | -33                      |
| 2017-2018 | 0            | 0                | 0                      | 144            | 3                  | 2                    | 5                   | 154                      | 169                         | -15                      |
| 2018-2019 | 0            | 0                | 0                      | 112            | 2                  | 7                    | 7                   | 128                      | 205                         | -77                      |
| 2019-2020 | 0            | 0                | 0                      | 59             | 4                  | 7                    | 26                  | 96                       | 193                         | -97                      |
| 2020-2021 | 0            | 7                | -7                     | 51             | 3                  | 3                    | 6                   | 63                       | 196                         | -133                     |
| Average   | 0            | 1                | -1                     | 100            | 3                  | 5                    | 12                  | 119                      | 190                         | -71                      |